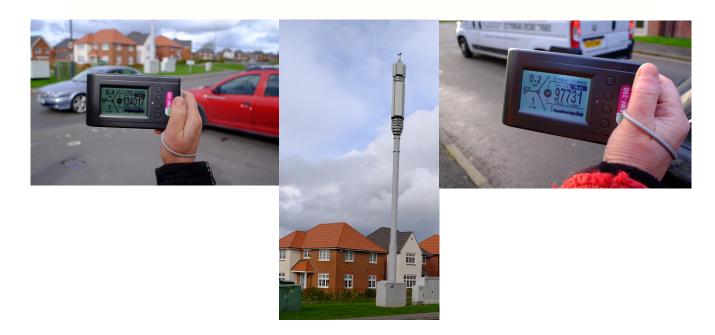

## **Evidence of harmful Microwave Radiation Emissions**

- Cell towers sited next to residential developments
- Examples illustrated are 134,000  $\mu$ W/m<sup>2</sup> and 97,000  $\mu$ W/m<sup>2</sup>
- Radiation above 1,000  $\mu$ W/m<sup>2</sup> is an EXTREME HEALTH HAZARD \*
- No radiation is safe 24/7 constant exposure is detrimental to health
- Radiation exposure is UNINSURABLE \*\*
- Most people are unaware of the harm being done to their health
- Radiation Pollution harms wildlife plants, animals, the microbiome!
- Radiation Pollution must stop!